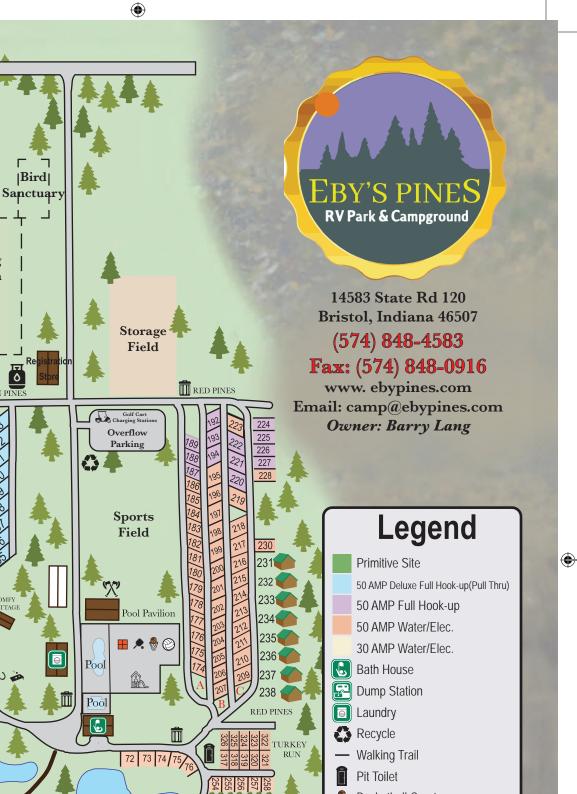

Basketball Court

Cornhole Pit

LP Gas

Playground

Shuffleboard

Pickleball Court

Trash

Ax Throwing

Volleyball

**⊥**✓ Horseshoe Pit

Dog Run

Your Site #

## **2024 RV SITE RATES**

Check-in/out 12 noon

FULL PULL THRU \$55 - \$72

FULL BACK-IN \$52 - \$65

ELECTRIC/WATER \$50 - \$60

PRIMITIVE \$42 - \$47

STAY 6 NIGHTS, GET 7TH FREE

## RUSTIC CAMPING CABINS

Primitive one room buildings with 2 sets of bunk beds. Heat & Air. Outside grill & picnic table and access to running water.

### THE CEDAR LODGE

Two cabins that share a common area with a built-in fireplace. 2 sets of bunk beds. Heat & Air. Outside grill & picnic table and access to running water. **Check-in 3 pm.** 

# THE COMFY

Fully equipped and has 2 bedrooms (1 queen and 4 full bunks) full bathroom & kitchenette. Heat & Air. Outside grill & picnic table. **Check-in 3pm.** Please bring your own linens and pillows.

### **POOL HOURS**

Memorial Weekend to Labor Day 10AM to 8PM (Weather Permitting)

Quiet Time 11PM-7AM

Facebook

Website