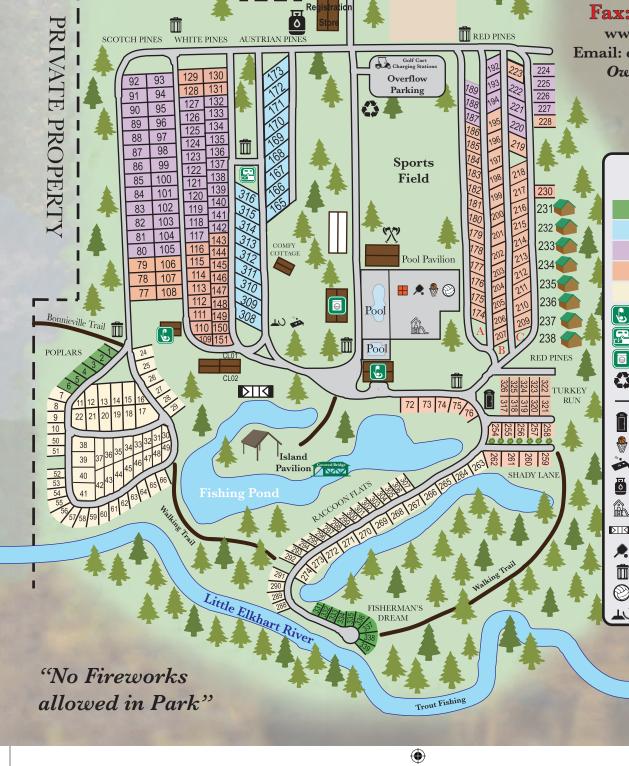

Basketball Court

Cornhole Pit

LP Gas

Playground

Shuffleboard

Pickleball Court

Trash

Ax Throwing

Volleyball

**⊥**✓ Horseshoe Pit

Dog Run

Your Site #

## **2024 RV SITE RATES**

Check-in/out 12 noon

FULL PULL THRU \$55 - \$72

FULL BACK-IN \$52 - \$65

ELECTRIC/WATER \$50 - \$60

PRIMITIVE \$42 - \$47

STAY 6 NIGHTS, GET 7TH FREE

## RUSTIC CAMPING CABINS

Primitive one room buildings with 2 sets of bunk beds. Heat & Air. Outside grill & picnic table and access to running water.

### THE CEDAR LODGE

Two cabins that share a common area with a built-in fireplace. 2 sets of bunk beds. Heat & Air. Outside grill & picnic table and access to running water. **Check-in 3 pm.** 

# THE COMFY

Fully equipped and has 2 bedrooms (1 queen and 4 full bunks) full bathroom & kitchenette. Heat & Air. Outside grill & picnic table. **Check-in 3pm.** Please bring your own linens and pillows.

### **POOL HOURS**

Memorial Weekend to Labor Day 10AM to 8PM (Weather Permitting)

Quiet Time 11PM-7AM

Facebook

Website